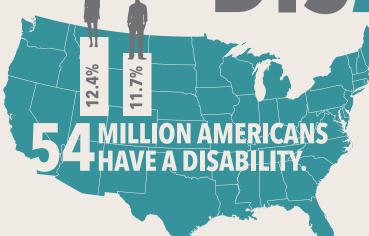

# WORKING W SAB

APPROXIMATELY

AS A RESULT OF DISEASE OR INJURY DURING ACTIVE MILITARY SERVICE

OF WORKING-AGE

34.4% OF WORKING-AGE **PEOPLE WITH DISABILITIES HAVE A HIGH SCHOOL DIPLOMA OR EQUIVALENT** 

**25.5% OF WORKING-AGE PEOPLE WITHOUT DISABILITIES** HAVE A HIGH SCHOOL DIPLOMA **OR EQUIVALENT** 